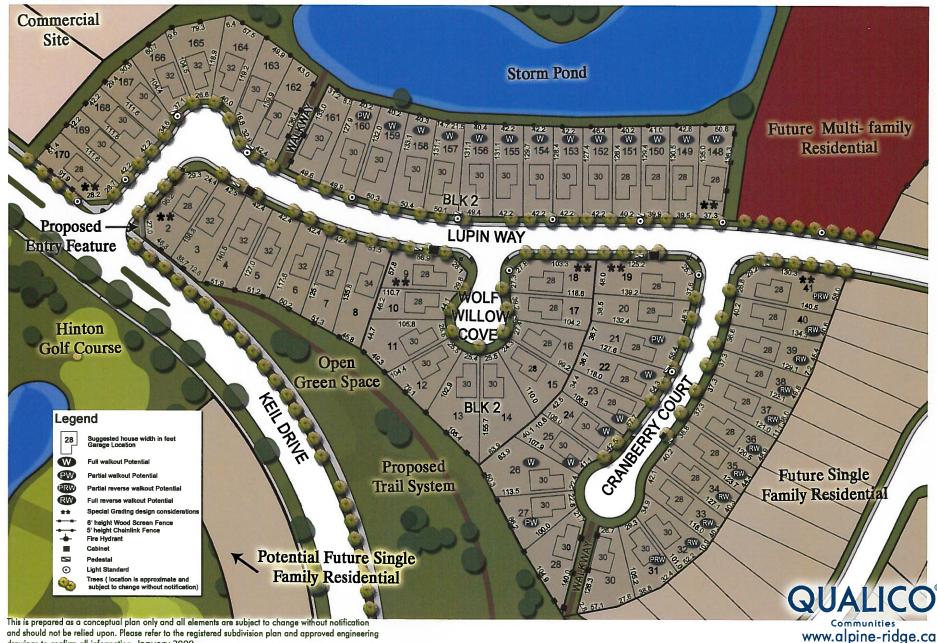

## **ALPINE RIDGE** Phase 1

and should not be relied upon. Please refer to the registered subdivision plan and approved engineering drawings to confirm all information. January 2009

## \*All off site levies are included in the lot price below and have been paid in full to the Town of Hinton\*

|     |     |          |       |        |    |                                                           | PUBLIC<br>LOT |       |           |        |
|-----|-----|----------|-------|--------|----|-----------------------------------------------------------|---------------|-------|-----------|--------|
|     |     | FRONTAGE |       | BLDG   |    |                                                           |               | HOLD/ |           |        |
| LOT | BLK | Μ        | FT    | POCKET |    | LOT FEATURE                                               | PRICE         | SOLD  | PURCHASER | STATUS |
| 14  | 2   | 12.86    | 42.19 | 30     |    | large pie, south backing                                  | \$140,900     |       |           |        |
| 28  | 2   | 12.86    | 42.19 | 30     |    | large pie, sw backing partially onto park, flanks walkway | \$160,900     |       |           |        |
| 30  | 2   | 12.90    | 42.32 | 30     |    | large pie, south backing, flanks walkway                  | \$155,900     |       |           |        |
| 32  | 2   | 12.84    | 42.13 | 30     | rw | pie, se backing                                           | \$140,900     |       |           |        |
| 33  | 2   | 12.24    | 40.16 | 28     | rw | se backing                                                | \$130,900     |       |           |        |
| 34  | 2   | 12.24    | 40.16 | 28     | rw | se backing                                                | \$130,900     |       |           |        |
| 35  | 2   | 12.23    | 40.12 | 28     | rw | se backing                                                | \$130,900     |       |           |        |
| 149 | 2   | 12.25    | 40.19 | 28     | w  | north backing onto greenspace/lake                        | \$125,900     |       |           |        |

Lot widths are calculated at approximately 9m front yard setback

\* Lot width calculated at the rear yard setback

Lot prices do not include g.s.t. and are subject to change without notification

w = full walkout potential

rw = full reverse walkout potential

E & OE