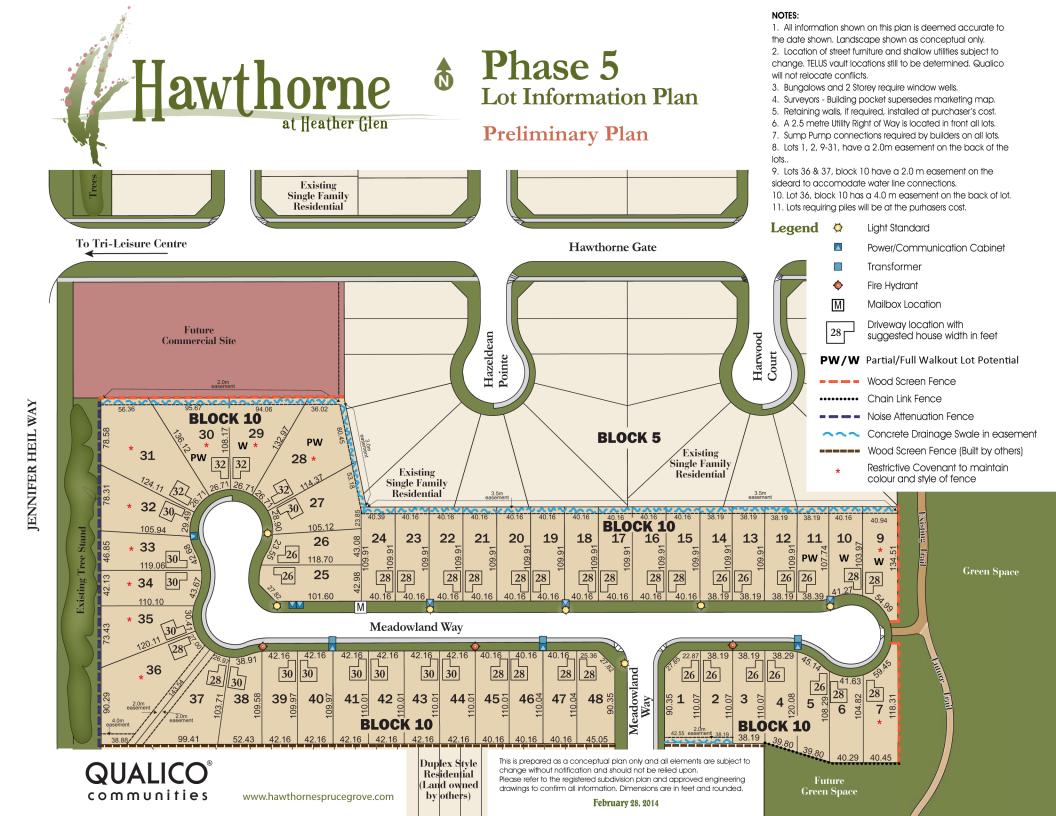

## PRICE LIST Hawthorne in Heather Glen Phase 5 Plan 132-4357

|     |     | FRONTAGE |       | BLDG   | w/ |                        |                      |                    |           |                |         |        |
|-----|-----|----------|-------|--------|----|------------------------|----------------------|--------------------|-----------|----------------|---------|--------|
| LOT | BLK | М        | FT    | POCKET | pw | LOT FEATURES           | LOT PRICE            | PRICE<br>REDUCTION | NEW PRICE | HOLD /<br>SOLD | BUILDER | STATUS |
| 29  | 10  | 13.35    | 43.80 | 32     | W  | lge pie, north backing | <del>\$156,400</del> | \$22,000           | \$134,400 |                |         |        |
| 30  | 10  | 13.35    | 43.80 | 32     | pw | lge pie, north backing | <del>\$156,400</del> | \$22,000           | \$134,400 |                |         |        |

Building pockets shown are calculated for two storey homes Lot frontages are calculated at approximately 9m setback Lot prices do not include g.s.t. and are subject to change without notification  $pw = partial\ walkout \qquad w = walkout$  E & OE